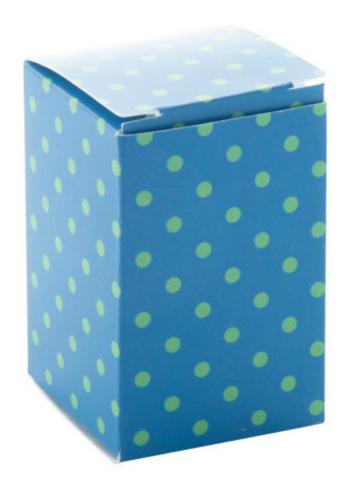

# **CREABOX PB-035 CUSTOM BOX**

#### **Basic informations**

Material 1: Paper

Material 1 weight: 300 g/m2 Box type: Reverse tuck end box

Color: White

## Specification

Custom made, full colour printed paperboard box. MOQ: 50 pcs. If the custom box is purchased without the matching product, it will be delivered flat-packed (requiring assembly). Available forthe following item(s): AP804010.